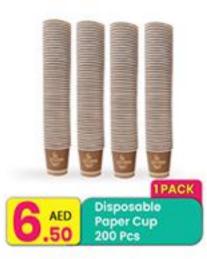

AED Glass Container

GG With Lid 3 Pcs Set







AED Porcelain Items 99 Plate Bowl & Mug































# مرڪزڪليوم





















































**Mens Shoes** 



**Mens Sandal** 



**Boys Shoes** 



**Boys Sandal** 





















































**Picture Frame** 





























## **Everyday Center**







Fancy Jelly Dessert 6x.85 g



Bake Shake Chocolate Cup AED Cakes 10 Pcs 22 g







Chocolate 200g 10 Pcs



**Royal Luxury** Dates 1 Kg



























+971 54 745 9990

# **Everyday Center**







Mens Shirt Assorted 1 Pc AED



Mens T-Shirt Assorted 1 Pc



Mens Vest Assorted 1 Pc AED



Mens Track Pant Assorted 1 Pc



**AED Boys Dress** Assorted 2 Pcs Set



Boys T-Shirt Assorted 1 Pc



Boys T- Shirt Assorted 1 Pc



**Boys Track Pant** Assorted 1Pc



AED Girls Dross Assorted 2 Pcs Set



G